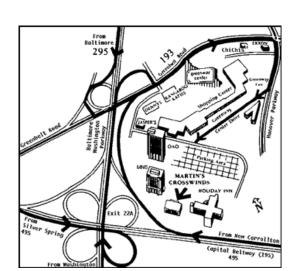

# Martin's Crosswinds 7400 Greenway Center Drive Greenbelt, Maryland 20770-3053 Phone: 301-474-8500

#### From Silver Spring, Rockville, Bethesda, Tysons Comer on the Beltway (I-495):

Take Beltway Exit 22A Baltimore Washington Parkway-North. Take 1st exit MD 193-Greenbelt, Goddard, NASA. On exit ramp stay in center lane and at traffic light, turn left onto Greenbelt Road. At the next light, turn right onto Hanover Parkway. Go approximately 2/10 mile and turn right onto Greenway Center Drive and follow straight to Martin's Crosswinds.

### From New Carrollton, Andrews Air Force Base, Alexandria on the Beltway (I-495):

Take Beltway to Exit 22A, Baltimore Washington Parkway and bear right following signs to NASA. At 3rd traffic light, turn right onto Hanover Parkway. Go approximately 2/10 mile and turn right onto Greenway Center Drive and follow straight to Martin's Crosswinds.

# From Washington or Northern Virginia on Baltimore Washington Parkway:

Take Baltimore Washington Parkway North towards Baltimore to Greenbelt, College Park, Goddard, NASA exit. On exit ramp, stay in center lane and at traffic light, turn left onto Greenbelt Road. At 1st traffic light turn right onto Hanover Parkway. Go approximately 2/10 mile and turn right onto Greenway Center Drive and follow straight to Martin's Crosswinds.

# From Baltimore on Baltimore Washington Parkway (1-295):

Take Baltimore Washington Parkway South to Exit MD 193-Greenbelt, College Park, Goddard, NASA. At stop sign, turn left and bear left at fork. At traffic light, turn left onto Greenbelt Road. Go approximately 4/10 mile and at 3rd traffic light turn right onto Hanover Parkway. Go approximately 2/10 mile and turn right onto Greenway Center Drive and follow straight to Martin's Crosswinds.